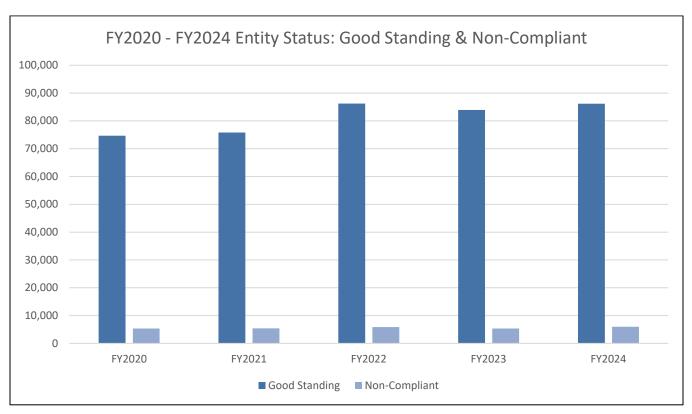

### FY2020 thru FY2024 ENTITY STATUS: Good Standing and Non-Compliant as of 6/30/2024.

| Fatity Ctatus | FY20   | FY2020 |        | FY2021 |        | FY2022 |        | FY2023 |        | FY2024 |  |
|---------------|--------|--------|--------|--------|--------|--------|--------|--------|--------|--------|--|
| Entity Status | Qty.   | %      |  |
| Good Standing | 74,660 | 93%    | 75,801 | 93%    | 86,233 | 94%    | 83,939 | 94%    | 86,147 | 94%    |  |
| Non-Compliant | 5,357  | 7%     | 5,386  | 7%     | 5,845  | 6%     | 5,365  | 7%     | 5,969  | 6%     |  |
| Totals        | 80,017 |        | 81,187 |        | 92,078 |        | 89,304 |        | 92,116 |        |  |