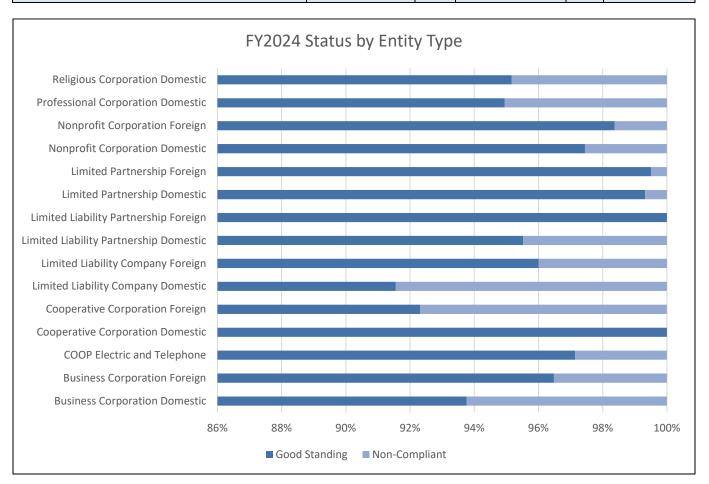

### FY2024 ENTITY TYPE AND STATUS: Good Standing or Non-Compliant as of 6/30/2024.

The public, banks, businesses, and other agencies use the entity's status when conducting business with the entity.

| Entity Type                            | Good Standing | %    | Non-Compliant | %  | TOTAL  |
|----------------------------------------|---------------|------|---------------|----|--------|
| Business Corporation Foreign           | 9,103         | 96%  | 332           | 4% | 9,435  |
| Business Corporation Domestic          | 8,400         | 94%  | 559           | 6% | 8,959  |
| COOP Electric and Telephone            | 34            | 97%  | 1             | 3% | 35     |
| Cooperative Corporation Foreign        | 12            | 92%  | 1             | 8% | 13     |
| Cooperative Corporation Domestic       | 52            | 100% | 0             | 0% | 52     |
| Limited Liability Company Foreign      | 8,227         | 96%  | 342           | 4% | 8,569  |
| Limited Liability Company Domestic     | 48,620        | 92%  | 4,483         | 8% | 53,103 |
| Limited Liability Partnership Foreign  | 101           | 100% | 0             | 0% | 101    |
| Limited Liability Partnership Domestic | 64            | 96%  | 3             | 4% | 67     |
| Limited Partnership Foreign            | 201           | 100% | 1             | 0% | 202    |
| Limited Partnership Domestic           | 2,925         | 99%  | 20            | 1% | 2,945  |
| Nonprofit Corporation Foreign          | 786           | 98%  | 13            | 2% | 799    |
| Nonprofit Corporation Domestic         | 7,093         | 97%  | 186           | 3% | 7,279  |
| Professional Corporation Domestic      | 470           | 95%  | 25            | 5% | 495    |
| Religious Corporation Domestic         | 59            | 95%  | 3             | 5% | 62     |
| Grand Total                            | 86,147        | 94%  | 5,969         | 6% | 92,116 |