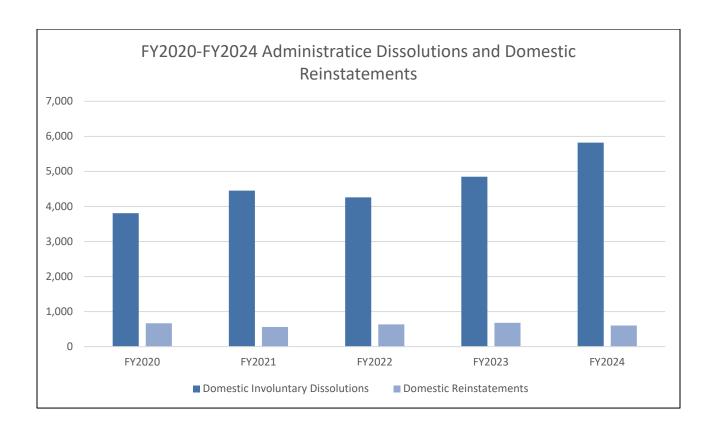

# FY2020 thru FY2024 ADMINISTRATIVE DISSOLUTIONS:

| Fatiti, Tuno                           | ADMIN  | IISTRATIVE DISS | SOLUTIONS: In | voluntary or Re | voked  |
|----------------------------------------|--------|-----------------|---------------|-----------------|--------|
| Entity Type                            | FY2020 | FY2021          | FY2022        | FY2023          | FY2024 |
| Business Corporation Domestic          | 786    | 741             | 607           | 652             | 669    |
| Business Corporation Foreign           | 262    | 241             | 225           | 324             | 305    |
| COOP Electric and Telephone            | 0      | 0               | 0             | 0               | _      |
| Cooperative Corporation Domestic       | 1      | 4               | 2             | 2               | 2      |
| Cooperative Corporation Foreign        | 1      | 1               | 0             | 0               | -      |
| Limited Liability Company Domestic     | 2,695  | 3,334           | 3,296         | 3,777           | 4,738  |
| Limited Liability Company Foreign      | 218    | 240             | 244           | 264             | 280    |
| Limited Liability Partnership Domestic | 4      | 6               | 1             | 3               | 14     |
| Limited Liability Partnership Foreign  | 1      | 1               | 4             | 3               | 2      |
| Limited Partnership Domestic           | 0      | 0               | 0             | 0               | -      |
| Limited Partnership Foreign            | 0      | 0               | 0             | 0               | -      |
| Nonprofit Corporation Domestic         | 300    | 341             | 329           | 391             | 356    |
| Nonprofit Corporation Foreign          | 23     | 31              | 30            | 18              | 32     |
| Professional Corporation Domestic      | 16     | 22              | 17            | 20              | 39     |
| Religious Corporation Domestic         | 5      | 3               | 6             | 5               | 4      |
| Totals                                 | 4,312  | 4,965           | 4,761         | 5,459           | 6,441  |

| Domostic Entity Type               | REINSTATEMENTS |        |        |        |        |  |  |  |  |
|------------------------------------|----------------|--------|--------|--------|--------|--|--|--|--|
| Domestic Entity Type               | FY2020         | FY2021 | FY2022 | FY2023 | FY2024 |  |  |  |  |
| Business Corporation Domestic      | 171            | 150    | 99     | 116    | 61     |  |  |  |  |
| Cooperative Corporation Domestic   | 1              | 1      | 0      | 0      | 0      |  |  |  |  |
| Limited Liability Company Domestic | 402            | 368    | 439    | 456    | 429    |  |  |  |  |
| Nonprofit Corporation Domestic     | 86             | 42     | 92     | 102    | 108    |  |  |  |  |
| Professional Corporation Domestic  | 4              | 1      | 2      | 6      | 4      |  |  |  |  |
| Religious Corporation Domestic     | 0              | 0      | 0      | 0      | 2      |  |  |  |  |
| Totals                             | 664            | 562    | 632    | 680    | 604    |  |  |  |  |

| Domestic Entity Events            | FY2020 | FY2021 | FY2022 | FY2023 | FY2024 |
|-----------------------------------|--------|--------|--------|--------|--------|
| Domestic Involuntary Dissolutions | 3,807  | 4,451  | 4,258  | 4,850  | 5,822  |
| Domestic Reinstatements           | 664    | 562    | 632    | 680    | 604    |