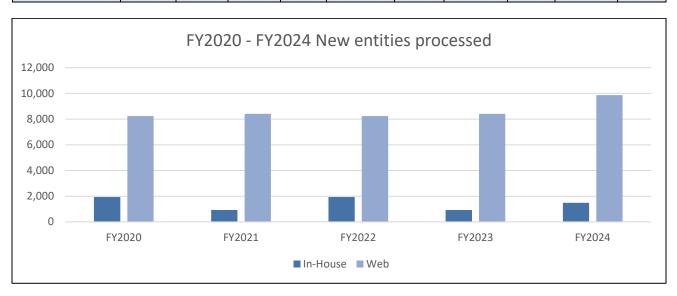

# FY2024 NEW ENTITIES: Processed In-House or Online

| Entity Type: new domestic created or new foreign registered | In-House | Web    |
|-------------------------------------------------------------|----------|--------|
| Business Corporation Domestic                               | 8        | 365    |
| Business Corporation Foreign                                | 240      | 714    |
| COOP Electric and Telephone                                 | -        | -      |
| Cooperative Corporation Domestic                            | 1        | -      |
| Cooperative Corporation Foreign                             | -        | -      |
| Limited Liability Company Domestic                          | 328      | 7441   |
| Limited Liability Company Foreign                           | 332      | 1015   |
| Limited Liability Partnership Domestic                      | 10       | -      |
| Limited Liability Partnership Foreign                       | 18       | -      |
| Limited Partnership Domestic                                | 337      | -      |
| Limited Partnership Foreign                                 | 19       | -      |
| Nonprofit Corporation Domestic                              | 161      | 280    |
| Nonprofit Corporation Foreign                               | 15       | 49     |
| Professional Corporation Domestic                           | 12       | -      |
| Religious Corporation Domestic                              | 7        | 0      |
| Sub Totals                                                  | 1,488    | 9,864  |
| Total                                                       |          | 11,352 |

<sup>13%</sup> filed in-house (hardcopy) and 87% filed via the web

FY2020 thru FY2024: New entities processed In-House or Online.

|  | 12020 1110 1 1202- | 12020 tilled 112024. New entities processed in 1100se of Online. |     |        |     |        |     |        |     |        |     |  |
|--|--------------------|------------------------------------------------------------------|-----|--------|-----|--------|-----|--------|-----|--------|-----|--|
|  | Processed          | FY2020                                                           |     | FY2021 |     | FY2022 |     | FY2023 |     | FY2024 |     |  |
|  |                    | Qty.                                                             | %   | Qty.   | %   | Qty.   | %   | Qty.   | %   | Qty.   | %   |  |
|  | In-House           | 1,933                                                            | 19% | 923    | 10% | 1,933  | 19% | 923    | 10% | 1,488  | 13% |  |
|  | Web                | 8,234                                                            | 81% | 8,406  | 90% | 8,234  | 81% | 8,406  | 90% | 9,864  | 87% |  |
|  | Totals             | 10,167                                                           |     | 9,329  |     | 10,167 |     | 9,329  |     | 11,352 |     |  |